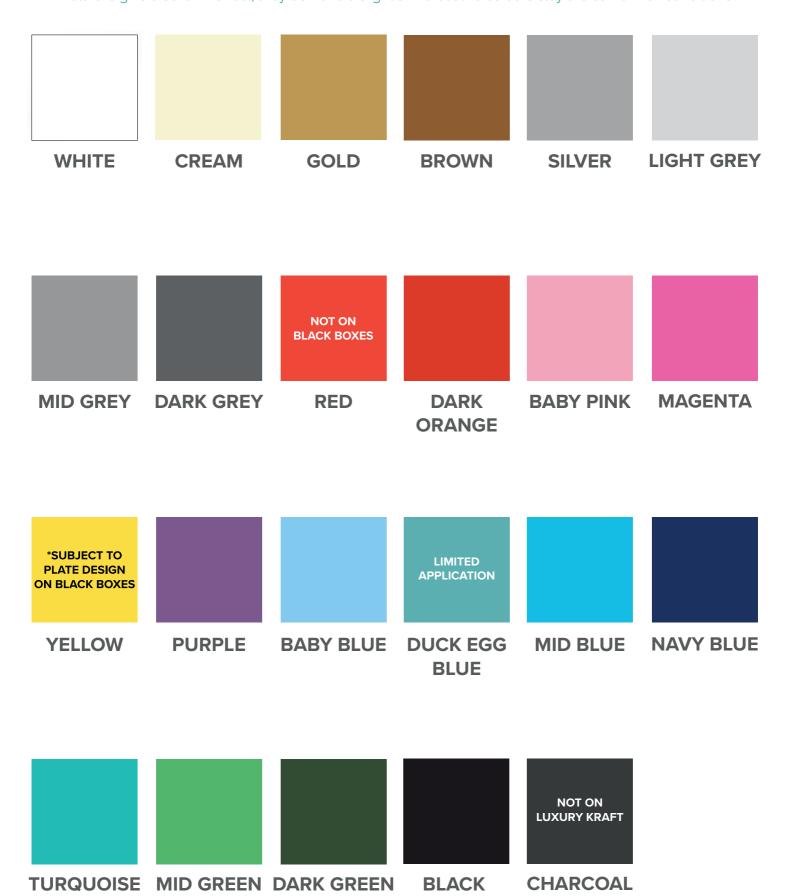

#### **Matt Foils**

Matt foils give a solid fill effect, they do have a slight shine but the colours stay the same in all conditions