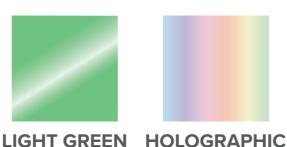

#### **Metallic Foils**

Metallic foils have a shiny finish, they change in gradient colour under changing light conditions

**SILVER** 

**GUNMETAL** 

**BRONZE** 

**HOT PINK** 

**SOFT PINK** 

**RASPBERRY** 