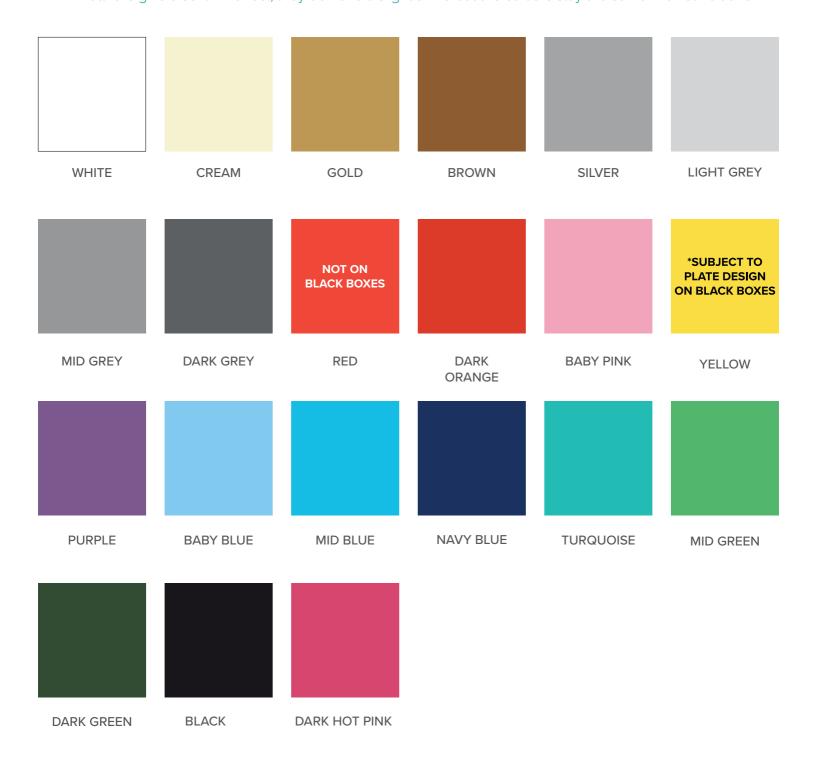

#### **Matt Foils**

Matt foils give a solid fill effect, they do have a slight shine but the colours stay the same in all conditions