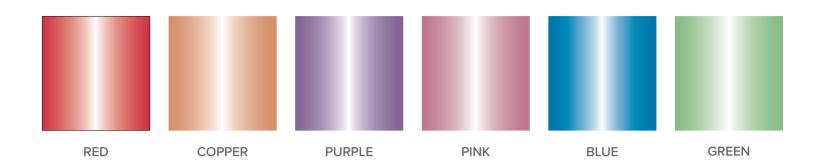

#### **Metallic Foils**

Metallic foils have a shiny finish, they change in gradient colour under changing light conditions







#### **Matt Foils**

Matt foils give a solid fill effect, they do have a slight shine but the colours stay the same in all conditions







#### **Gloss Foils**

Gloss foils give a glossy print effect, they have a shine but maintain their colour



**Please note** that this is a guide only, and does not replicate the finished colour. Your screen will translate the colours differently to reality.



#### **Satin Foils**

Satin foils give a shiny print effect with a subtle metallic quality





**TURQUOISE** 

### **Lustre Foils**

Lustre foils give a soft sheer print effect