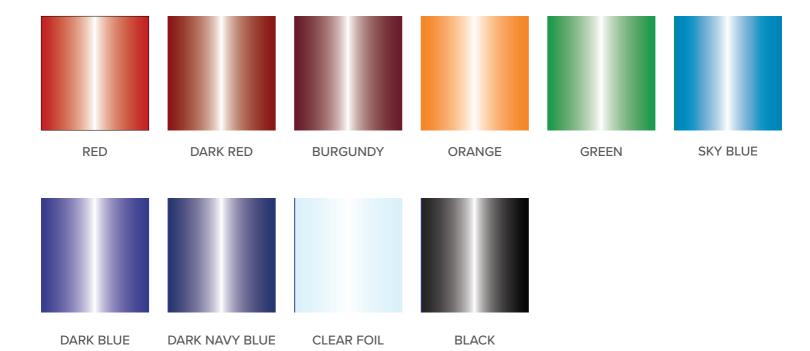

#### **Gloss Foils**

Gloss foils give a glossy print effect, they have a shine but maintain their colour

**Please note** that this is a guide only, and does not replicate the finished colour. Your screen will translate the colours differently to reality.