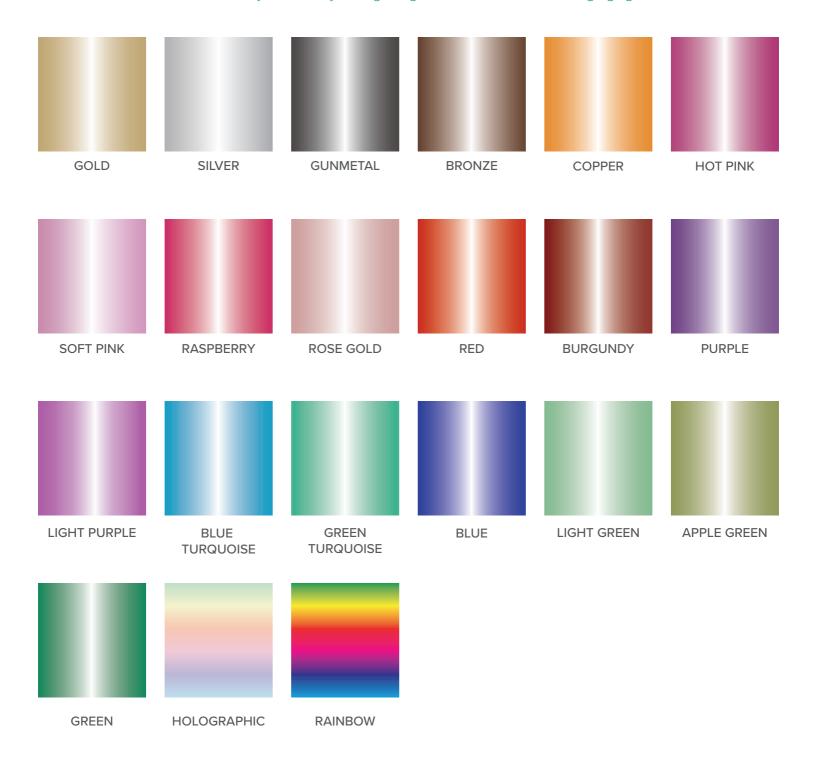

#### **Metallic Foils**

Metallic foils have a shiny finish, they change in gradient colour under changing light conditions